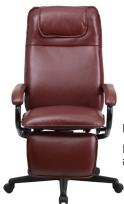

Burgundy \* BT-70172-BG-GG #0276-18

White \* BT-70172-WH-GG #0274-18

Brown \*

BT-70172-BN-GG #0275-18

## LEATHER MASSAGING SWIVELS

📘 Mid-Back Black Leather and Mesh Massaging Executive Office Chair \*

BT-70172-BK-GG

Black \*

#0273-18

BT-2536P-1-GG #0277-18

📘 High Back Black Leather Massaging Executive Office Chair \*