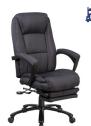

> BT-90288H-GY-GG #0271-18

Navy Fabric Reclining High Back Executive Swivel with Comfort Coil Seat Springs and Navy Padded Armrests

**OFFICE** 

BT-90288H-NY-GG #0272-18

Reclining High Back Leather Executive Office Chair \*