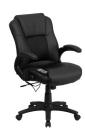

## LEATHER MASSAGING SWIVELS

📘 Mid-Back Black Leather and Mesh Massaging Executive Office Chair \*

BT-70172-BK-GG

Black \*

#0273-18

BT-2536P-1-GG #0277-18

📘 High Back Black Leather Massaging Executive Office Chair \*