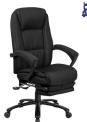

## LEATHER & FABRIC RECLINING EXECUTIVE SWIVELS

Black Fabric Reclining High Back Executive Swivel with Comfort Coil Seat Springs and Black Padded Armrests

> BT-90288H-BK-GG #0270-18

Grey Fabric Reclining High Back Executive Swivel with Comfort Coil Seat Springs and Grey Padded Armrests