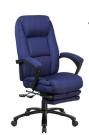

> BT-90288H-GY-GG #0271-18

Navy Fabric Reclining High Back Executive Swivel with Comfort Coil Seat Springs and Navy Padded Armrests

**OFFICE** 

BT-90288H-NY-GG #0272-18

Reclining High Back Leather Executive Office Chair \*