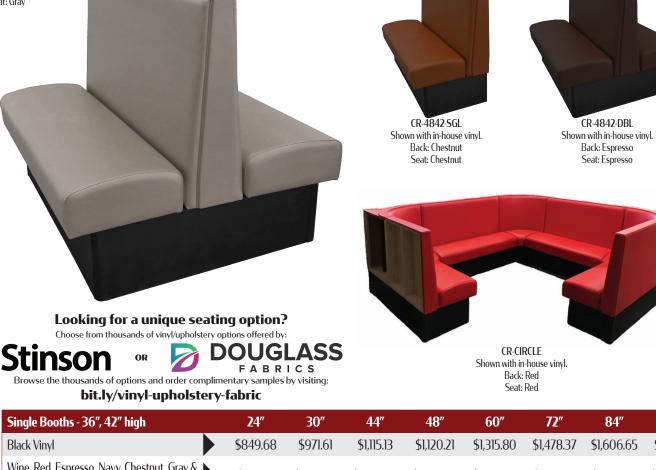

## CORNELL TOP & SIDE CAP CONSTRUCTION WITH WELTING

CR-4842-DBL Shown with in-house vinyl. Back: Gray Seat: Gray

Browse the thousands of options and order complimentary samples by visiting:

| Single Booths - 36″, 42″ high                                                            | 24″        | 30″        | 44″        | 48″        | 60″        | 72″        | 84″        | 96″        |  |  |
|------------------------------------------------------------------------------------------|------------|------------|------------|------------|------------|------------|------------|------------|--|--|
| Black Vinyl                                                                              | \$849.68   | \$971.61   | \$1,115.13 | \$1,120.21 | \$1,315.80 | \$1,478.37 | \$1,606.65 | \$1,701.91 |  |  |
| Wine, Red, Espresso, Navy, Chestnut, Gray & Hunter Green Vinyl                           | \$951.29   | \$1,087.19 | \$1,248.49 | \$1,254.84 | \$1,473.29 | \$1,656.18 | \$1,799.70 | \$1,906.39 |  |  |
| Tier 1 Vinyl/Upholstery                                                                  | \$993.20   | \$1,135.45 | \$1,304.37 | \$1,310.72 | \$1,539.34 | \$1,729.85 | \$1,879.72 | \$1,991.49 |  |  |
| Tier 2 Vinyl/Upholstery                                                                  | \$1,290.40 | \$1,475.83 | \$1,694.29 | \$1,701.91 | \$2,000.38 | \$2,246.77 | \$2,442.36 | \$2,587.15 |  |  |
| Tier 3 Vinyl/Upholstery                                                                  | \$1,392.01 | \$1,592.68 | \$1,828.92 | \$1,836.54 | \$2,157.87 | \$2,424.58 | \$2,635.42 | \$2,791.64 |  |  |
| Tier 4 Vinyl/Upholstery                                                                  | \$1,527.91 | \$1,747.63 | \$2,006.73 | \$2,015.62 | \$2,368.70 | \$2,660.82 | \$2,891.97 | \$3,063.43 |  |  |
| Finished backs standard on booths up to 72". For 84", add \$382.20; for 96" add \$436.80 |            |            |            |            |            |            |            |            |  |  |

| Double Booths - 36″, 42″ high                                                                                | 24″        | 30″        | 44″        | 48″        | 60″        | 72″        | 84″        | 96″        |  |  |
|--------------------------------------------------------------------------------------------------------------|------------|------------|------------|------------|------------|------------|------------|------------|--|--|
| Black Vinyl                                                                                                  | \$1,273.89 | \$1,456.78 | \$1,672.70 | \$1,680.32 | \$1,973.70 | \$2,217.56 | \$2,410.61 | \$2,552.86 |  |  |
| Wine, Red, Espresso, Navy, Chestnut, Gray & Hunter Green Vinyl                                               | \$1,426.30 | \$1,630.78 | \$1,873.37 | \$1,880.99 | \$2,209.94 | \$2,483.01 | \$2,698.92 | \$2,858.95 |  |  |
| Tier 1 Vinyl/Upholstery                                                                                      | \$1,489.80 | \$1,703.18 | \$1,955.92 | \$1,964.81 | \$2,309.01 | \$2,593.50 | \$2,819.58 | \$2,987.23 |  |  |
| Tier 2 Vinyl/Upholstery                                                                                      | \$1,935.60 | \$2,213.75 | \$2,541.43 | \$2,552.86 | \$2,999.93 | \$3,369.52 | \$3,662.91 | \$3,880.09 |  |  |
| Tier 3 Vinyl/Upholstery                                                                                      | \$2,088.01 | \$2,387.75 | \$2,742.10 | \$2,754.80 | \$3,236.16 | \$3,636.24 | \$3,952.49 | \$4,186.18 |  |  |
| Tier 4 Vinyl/Upholstery                                                                                      | \$2,291.22 | \$2,621.45 | \$3,010.09 | \$3,022.79 | \$3,552.41 | \$3,990.59 | \$4,338.59 | \$4,595.15 |  |  |
| Any other booth length is priced to the next size up, except for 96" & over, which are considered banquettes |            |            |            |            |            |            |            |            |  |  |

Standard booth sizes & pricing available in AutoQuotes.

Call for pricing on matching banquettes, custom size, L- shaped, C-shaped, U-shaped, bar height, circle booths, corner booths & waiting benches!

lowa