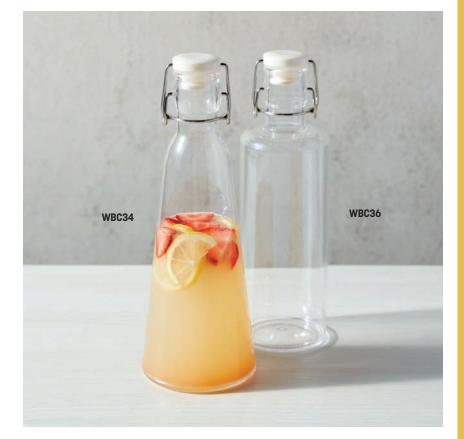

## **Hinged Acrylic** Water Bottles 🚺 🕘

Our original take on a popular style, these gasketed bottles are designed to keep out contaminants.

WBC34 34 oz. (1 L) 4 1/8" Dia. x 11 5/8" H (10.5 x 29.5 cm) WBC36 36 oz. (1.1 L)

3 3/8" Dia. x 11 1/8" H (8.6 x 28.3 cm)