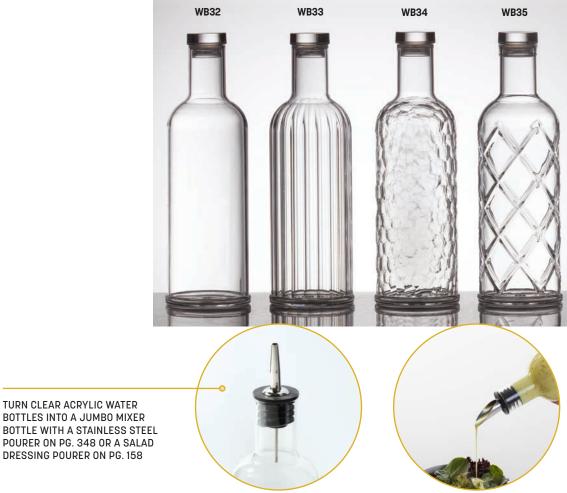

## Clear Acrylic Water Bottles 🚺

In a quartet of distinct styles, these one-liter acrylic bottles make even simple beverages photogenic. Cap included.

| WB32  | Clear<br>34 oz. (1 L)<br>3 ½" Dia. x 11 ¼" H (8.9 x 28.6 cm)   |
|-------|----------------------------------------------------------------|
| WB33  | Fluted<br>34 oz. (1 L)<br>3 ½" Dia. x 11 ¼" H (8.9 x 28.6 cm)  |
| WB34  | Pebbled<br>34 oz. (1 L)<br>3 ½" Dia. x 11 ¼" H (8.9 x 28.6 cm) |
| WB35  | Diamond<br>34 oz. (1 L)<br>3 ½" Dia. x 11 ¼" H (8.9 x 28.6 cm) |
| WBCAP | Replacement Cap<br>1 5⁄8" Dia. x 1" H (4.1 x 2.5 cm)           |

BOTTLES INTO A JUMBO MIXER BOTTLE WITH A STAINLESS STEEL POURER ON PG. 348 OR A SALAD DRESSING POURER ON PG. 158