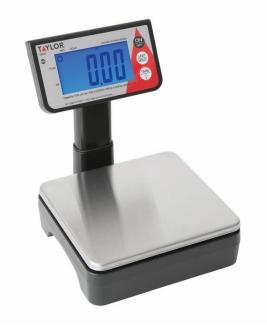

## TE10T 10lb Digital Portion Control Scale with Tower Readout

- Capacity:
  - Dry: 10 lb x 0.002 lb/160 oz x 0.05 oz / 5000 g x 0.001 kg
  - Liquid: 169 fl. oz x 0.05 fl. oz / 5000 ml x 1 ml
- 7" x 6.5" stainless steel platform
- Extra large 1.5" LCD readout with backlight
- Tare and hold function with auto-off feature and disable auto-off feature when powered by batteries
- Recalibratable.
- Low battery indicator
- AC adapter included
- Operates on four (4) AA batteries (not included)
- NSF Listed