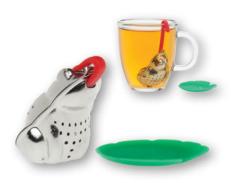

## FUN AND FUNCTIONAL INFUSERS

• Tea Infusers hang into your cup to steep your favorite loose teas

93245 • Frog Tea Infuser w/ Drip Tray 18/8 SS/PL, 3" x 2" (bx)

93244 • Rock Climber Tea Infuser w/ Drip Tray 18/8 SS, 3 ½" x 2 ¼" (bx)