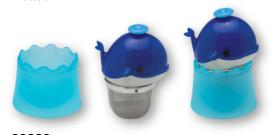

## FLOATIN' INFUSER

- Fill infuser halfway with coarse tea leaves and steep
- When tea leaves are saturated, the infuser will "float" upright
- When not in use, place the infuser on blue base

93223 • Floatin' Tea Infuser Whale, PL/SS, 1 1/2", 3 pc set (bx)