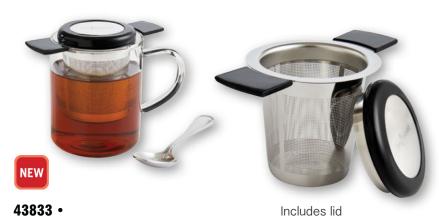

## **BREW-IN-MUG INFUSER**

- Brew and strain loose leaf tea directly in your cup
- Made from Japanese 18/8 stainless steel with non-slip silicone handles
- Dishwasher safe

Brew-In-Mug Tea Infuser w/ Lid 18/8 SS / Silicone, 3" x 5", 4 oz. capacity, 2pc set (bx)