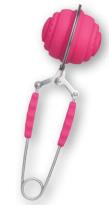

## SILICONE SNAP INFUSERS

· Pierced silicone catches even the smallest tea leaves

2423BLU • Snap Ball Tea Infuser Blue Silicone 18/8 SS, 6 1/4" x 2"

2423PNK • Snap Ball Tea Infuser Pink Silicone 18/8 SS, 6 1/4" x 2"