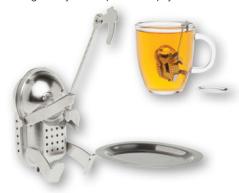

## FUN AND FUNCTIONAL INFUSERS

• Tea Infusers hang into your cup to steep your favorite loose teas

93245 • Frog Tea Infuser w/ Drip Tray 18/8 SS/PL, 3" x 2" (bx)

93244 • Rock Climber Tea Infuser w/ Drip Tray 18/8 SS, 3 ½" x 2 ¼" (bx)