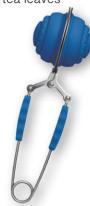

## SILICONE SNAP INFUSERS

· Pierced silicone catches even the smallest tea leaves

2423BLU • Snap Ball Tea Infuser Blue Silicone 18/8 SS, 6 1/4" x 2"

2423PNK • Snap Ball Tea Infuser Pink Silicone 18/8 SS, 6 1/4" x 2"