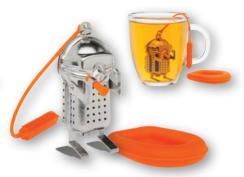

## HANGIN' INFUSERS

 Adjustable arms suspend infuser over any size mug to steep your tea

93233 • Hangin' Dunkin Robot Tea Infuser w/ Drip Tray SS, 3" x 2 1/4" (bx)

93232 • Hangin' Dunkin Monkey Tea Infuser w/ Drip Tray SS, 3" x 2 1/4" (bx)