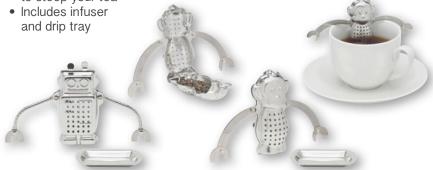

## HANGIN' INFUSERS

 Adjustable arms suspend infuser over any size mug to steep your tea

93233 • Hangin' Dunkin Robot Tea Infuser w/ Drip Tray SS, 3" x 2 1/4" (bx)

93232 • Hangin' Dunkin Monkey Tea Infuser w/ Drip Tray SS, 3" x 2 1/4" (bx)